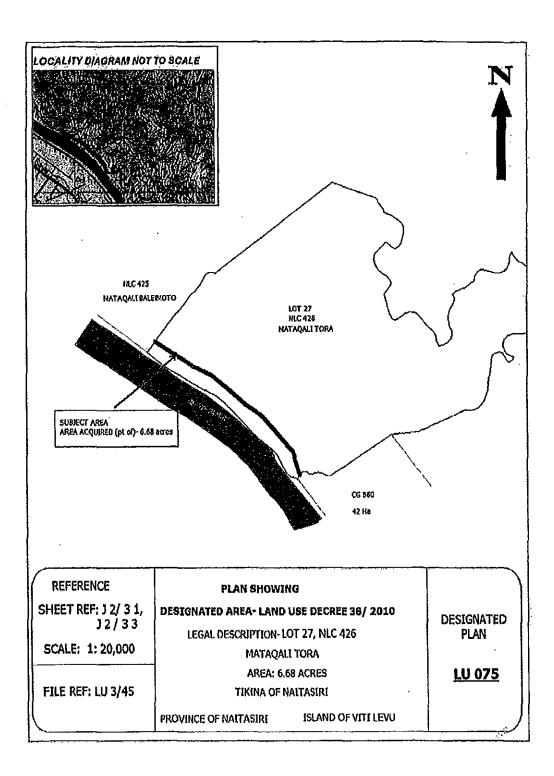

## DESIGNATION (No. 3 of 2013)

BY Commodore Josaia Voreqe Bainimarama, CF (Mil), OStJ, MSD, jssc, psc, Prime Minister of the Republic of Fiji and Commander of the Fiji Military Forces.

IN EXERCISE of the powers conferred upon me by subsection 2 of section 6 of Part 2 of the Land Use Decree 2010, I do hereby designate the portion of Native Land with boundaries shown in red on Land Use Unit Plan (LU) 075 being part of Lot 27 NLC 426 owned by the Mataqali Tora on Sheet J 2/31, J 2/33 with an area of approximately 6.68 acres with copies in the custody of Director Land Use, Ministry of Lands and Mineral Resources for utilization under the Land Use Decree 2010.