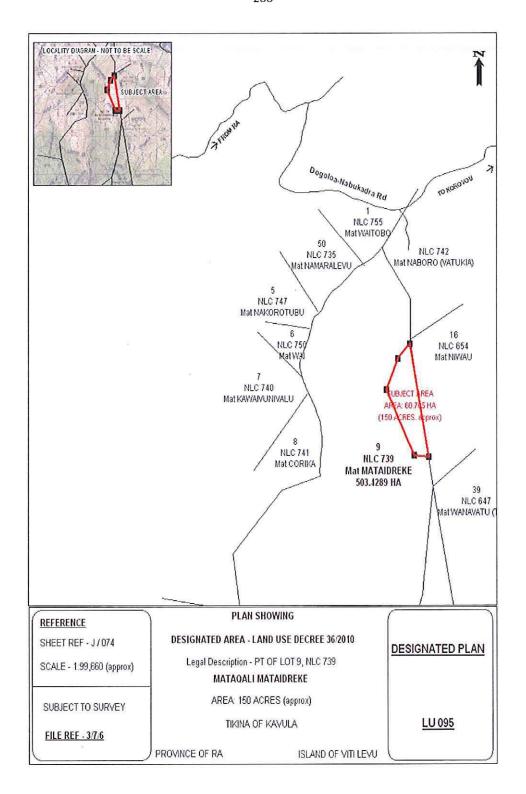

## **Designation**

(No. 06 of 2013)

By Commodore Josaia Voreqe Bainimarama, CF (Mil), OStJ, MSD, jssc, psc, Prime Minister of the Republic of Fiji and Commander of the Fiji Military Forces.

IN EXERCISE of the powers conferred upon me by section 6(2) of the Land Use Decree 2010, I do hereby designate the following area of Native Land with boundaries shown in orange on Land Use Unit Plan (LU) 095 being part of NLC Lot 09, NLC 739 of Sheet J/074 with an area of approximately 60.705 hectares owned by the Mataqali Mataidreke of the Yavusa Burenitu in the Tikina of Kavula, Province of Ra as delineated with copies in the custody of the Director of Land Use, Ministry of Lands and Mineral Resources for utilization under the Land Use Decree 2010.