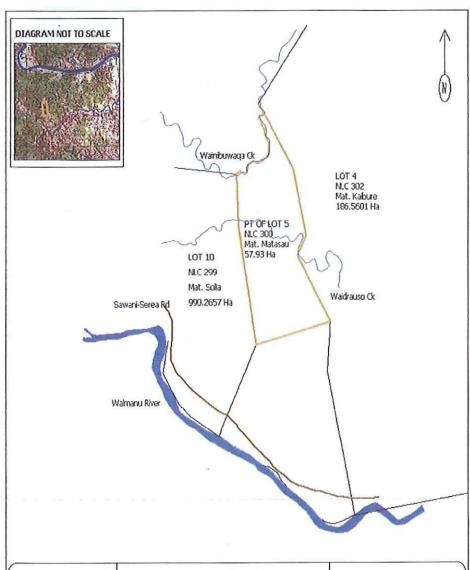

## Designation (No. 08 of 2013)

By Commodore Josaia Vorege Bainimarama, CF (Mil), OStJ, MSD, jssc, psc, Prime Minister of the Republic of Fiji and Commander of the Fiji Military Forces.

IN EXERCISE of the powers conferred upon me by section 6(2) of the Land Use Decree 2010, I do hereby designate the following area of Native Land with boundaries shown in orange on Land Use Unit Plan (LU) 097 being part of Lot 5 NLC 300, of Sheet M/31 with an area of approximately 57.93 hectares owned by the Matagali Matasau of the Tikina of Vuna, Province of Naitasiri as delineated with copies in the custody of the Director of Land Use, Ministry of Lands and Mineral Resources for utilization under the Land Decree 2010.

Given under my hand at Suva the 24th day of October 2013.

J. V. BAINIMARAMA Prime Minister of the Republic of Fiji

| REFERENCE                                         | PLAN SHOWING                                                                    | ×1              |
|---------------------------------------------------|---------------------------------------------------------------------------------|-----------------|
| SHEET REFERENCE - M/3,1<br>SCALE 1: 45,000 APPROX | DESIGNATED AREA-LAND USE DECREE 36/2010  LEGAL DESCRIPTION: PT OF LOT 5 N.C 300 | DESIGNATED PLAN |
| SUBJECT TO SURVEY                                 | MATAQALI MATASAU                                                                | <u>LU 097</u>   |
| FILE REF: LU 3/10/9                               | AREA: 57.93 HACTARES APPROX TIKINA OF VUNA                                      |                 |
|                                                   | PROVINCE OF NAITASIRI ISLAND OF VIT[LEVU                                        |                 |