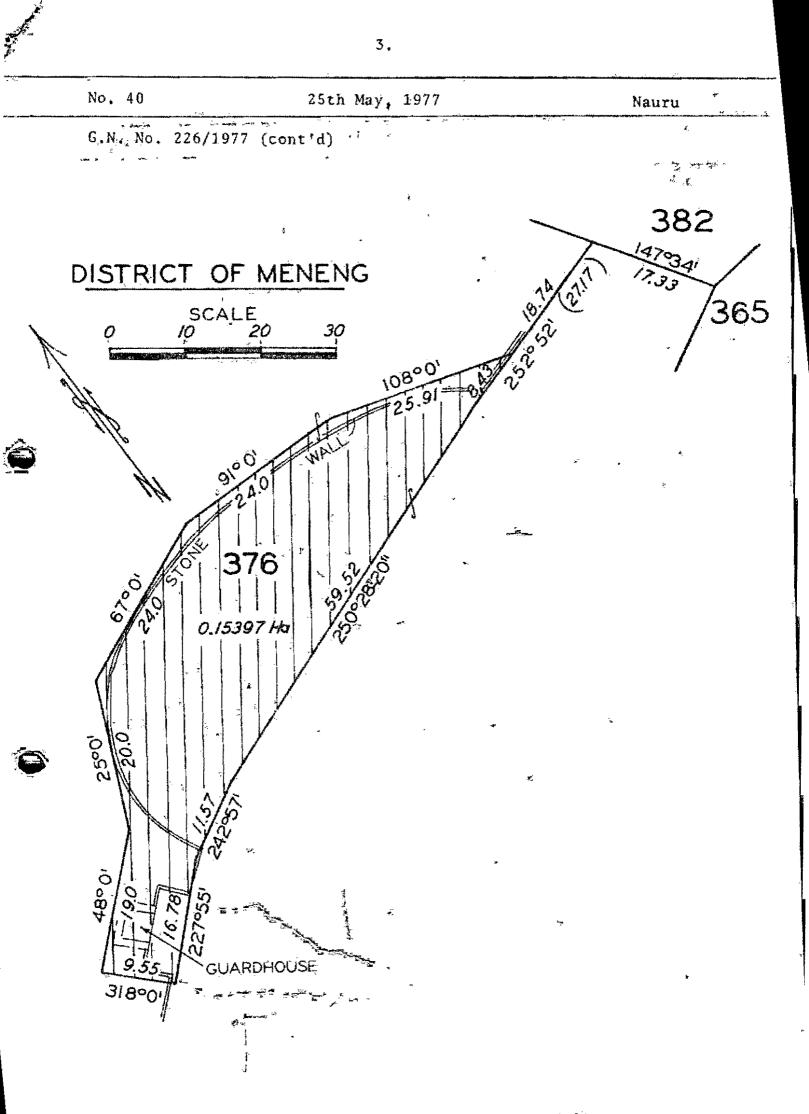

# CLASSIFICATION OF LAND

BY VIRTUE of the powers vested in me by SECTION 7 of the LANDS ACT 1976, I HEREBY classify the land shown attached hereunder as PHOSPHATE BEARING.

B. DOWIYOGO ACTING MINISTER FOR ISLAND DEVELOPMENT & INDUSTRY