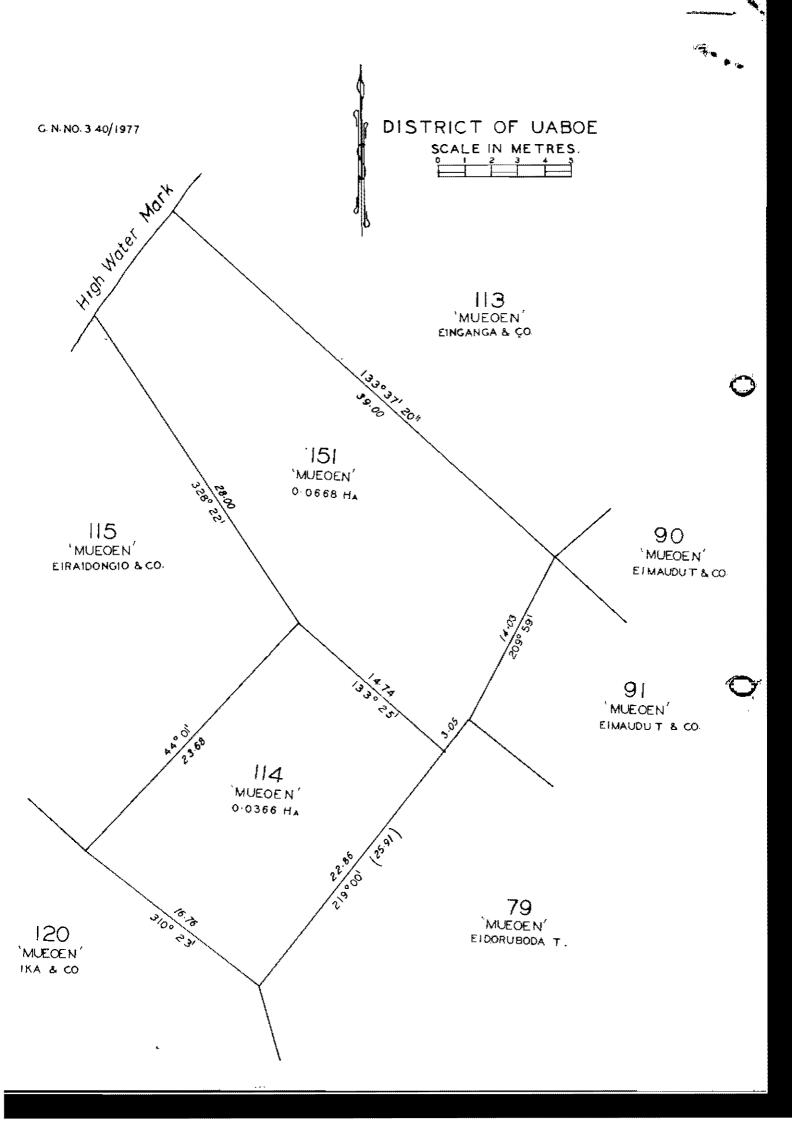

5

#### **VACANCIES**

Applications are invited from Nauruans both inside and outside the Public Service for appointment, promotion or transfer to the

3 August, 1977

Nauru

G.N. No. 347/1977 (cont<sup>†</sup>d)

following position:

# <u>CHIEF SECRETARY'S DEPARTMENT</u> (Nauruan Affairs & Office Services)

Position:

Full time Caretaker/Cleaner \$3108-3300 (M.1)

Duties:

General cleaning of all windows, walls, verandahs, corridor, air conditioners

and toilets.

Qualifications:

Applicants must be fit and agile.

Applications should be in writing stating name, age, education and experience and must be lodged with the Chief Secretary, (C/- Nauruan Affairs Office) before 4.30 p.m. on Friday, 13 August, 1977.

Dated this 1st day of August, 1977.

L.G.N. Harris
PUBLIC SERVICE COMMISSIONER