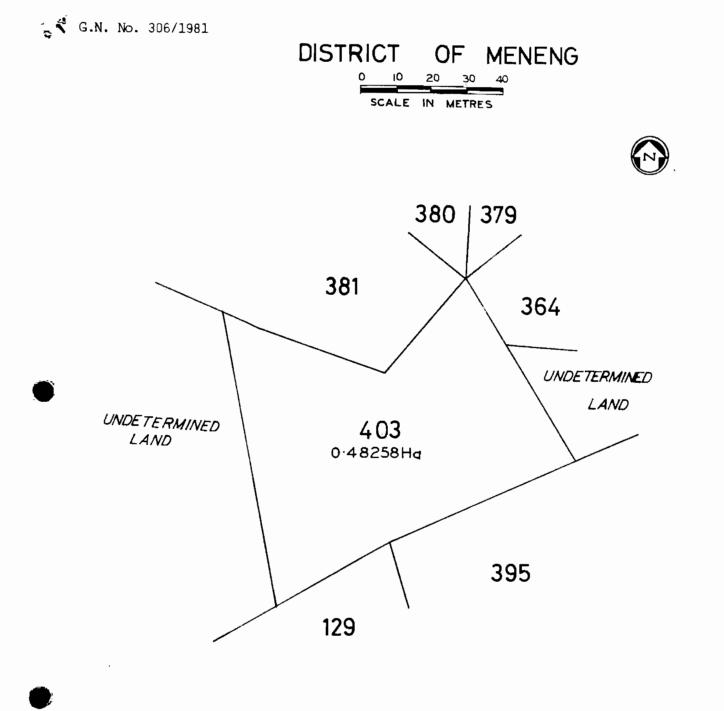

| No. 51   |                        |                                    |                            | 23rd Sept            | ember, 1981                                                                                                                                                               |                                                                                          |                                                                                                                                                                                                                 | Nauru.                                                                                                   |
|----------|------------------------|------------------------------------|----------------------------|----------------------|---------------------------------------------------------------------------------------------------------------------------------------------------------------------------|------------------------------------------------------------------------------------------|-----------------------------------------------------------------------------------------------------------------------------------------------------------------------------------------------------------------|----------------------------------------------------------------------------------------------------------|
|          | G.N. No. 30            | 2/1981                             | (Cont'd)                   |                      |                                                                                                                                                                           |                                                                                          |                                                                                                                                                                                                                 |                                                                                                          |
|          |                        |                                    |                            | igoge<br>/ee         | Bamede<br>(Enquinaque Dub<br>(Garoadage Bame<br>(Velina Eimugur<br>(May Joy Eimugur<br>Bamede<br>(Eidigoge Bamed<br>(LTO)<br>Joe B.M. Neneiy                              | we 1/40<br>de 1/40<br>o 1/40<br>ro 1/40<br>e 1/40<br>a 1/120<br>ya 1/12                  | (Eidaruwa Green<br>Bamede<br>(Enquinaque Dub<br>(Garoadage Bame<br>(Velina Eimugur<br>(May Joy Eimugu<br>Bamede<br>(Eidigoge Bamed<br>(LTO)<br>Joe B.M.Neneiya<br>O Bruno S.M.Nene<br>Moses Neneiya<br>(L.T.O.) | we $1/40$<br>de $1/40$<br>ro $1/40$<br>ro $1/40$<br>le $1/40$<br>le $1/40$                               |
|          | NOTE:                  |                                    |                            |                      |                                                                                                                                                                           |                                                                                          |                                                                                                                                                                                                                 |                                                                                                          |
|          | Any<br>to the Sup      | person<br>reme Cou                 | who is di<br>rt within     | ssatisfie<br>21 days | d with the Land<br>of the publicati                                                                                                                                       | Determi<br>on of t                                                                       | nation may appea<br>his Gazette.                                                                                                                                                                                | 1                                                                                                        |
|          |                        |                                    |                            |                      |                                                                                                                                                                           | J.A. D                                                                                   | AGUAPE<br>HAIRMAN.                                                                                                                                                                                              |                                                                                                          |
|          | G.N. No. 3             | 03/1981                            |                            |                      |                                                                                                                                                                           |                                                                                          |                                                                                                                                                                                                                 |                                                                                                          |
|          |                        |                                    |                            | LAND DETE            | RMINATION                                                                                                                                                                 |                                                                                          |                                                                                                                                                                                                                 |                                                                                                          |
|          |                        |                                    |                            |                      | determines the c<br>shown below :-                                                                                                                                        | wnershi                                                                                  | p of certain                                                                                                                                                                                                    |                                                                                                          |
|          |                        |                                    |                            |                      |                                                                                                                                                                           |                                                                                          |                                                                                                                                                                                                                 |                                                                                                          |
| District | t Portion<br>No.       | C.L.<br>P.L.                       | Name of<br>Land            | Referen              | ce Former<br>Owners                                                                                                                                                       | Share                                                                                    | Proposed owners.                                                                                                                                                                                                | 27S                                                                                                      |
| District |                        | C.L.                               |                            | Referen              |                                                                                                                                                                           | 1/9<br>1/9<br>1/18<br>1/18<br>1/12<br>1/12<br>1/12<br>1/12<br>1/36                       |                                                                                                                                                                                                                 | 1/9<br>1/9<br>1/18<br>1/18<br>1/12<br>1/12<br>1/12<br>1/12<br>1/36<br>1/36<br>1/36<br>1/6<br>1/6         |
|          | No.<br>403<br>Any pers | C.L.<br>P.L.<br>C.L.<br>or<br>P.L. | Land<br>Anor<br>is dissat: | 33/65<br>isfied wi   | Owners<br>Keith K.<br>Eimotur D.<br>Myrtle D.<br>Diema. D (LTO)<br>Itsiauwe S.B.<br>Etararo A.H.<br>Lily D.<br>Eigobwe D.<br>Eidinigabo G.<br>Eibididena G.<br>Dibanga K. | 1/9<br>1/9<br>1/18<br>1/18<br>1/12<br>1/12<br>1/12<br>1/36<br>1/36<br>1/36<br>1/6<br>1/6 | shares.<br>Keith K.<br>Eimotur D.<br>Myrtle D.<br>Diema D.<br>Itsiauwe S.B.<br>Etararo A.H<br>Lily D.<br>Eigobwe D.<br>Eidinigabo G.<br>Eibididena G.<br>Dibanga K.<br>Jenny R.C.                               | 1/9<br>1/9<br>1/18<br>1/18<br>1/12<br>1/12<br>1/12<br>1/12<br>1/36<br>1/36<br>1/36<br>1/36<br>1/6<br>1/6 |

د -

J.A. DAGUAPE VICE CHAIRMAN.

145

.

.