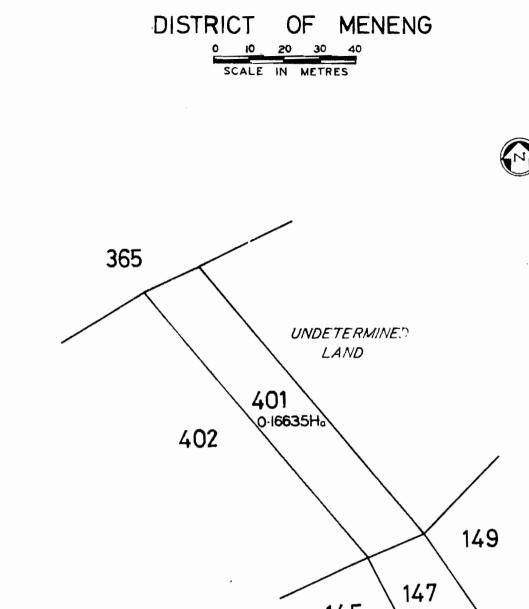

#### LAND DETERMINATION

The Nauru Lands Committee hereby determines the ownership of certain land or shares in land as being that shown below :-

| District | Portion<br>No. | C.L.<br>P.L.       | Name of Land | Reference      | Former Owners            | Share | Proposed owners<br>and shares.        |
|----------|----------------|--------------------|--------------|----------------|--------------------------|-------|---------------------------------------|
| Meneng   | 401            | C.L.<br>or<br>P.L. | Anogiagia    | 50/40<br>13/77 | Mokoromwa .<br>Elizabeth |       | Ruben.Foilape 1/6<br>Oska.Foilape 1/6 |

5.

Nauru.

G.N. No. 301/1981 (Cont'd)

..

| Mona.Seymour  | 1/6  |
|---------------|------|
| Bagobagan.G.  | 1/12 |
| Temanraoi.G.  | 1/12 |
| Ruina.D.Simon | 1/3  |