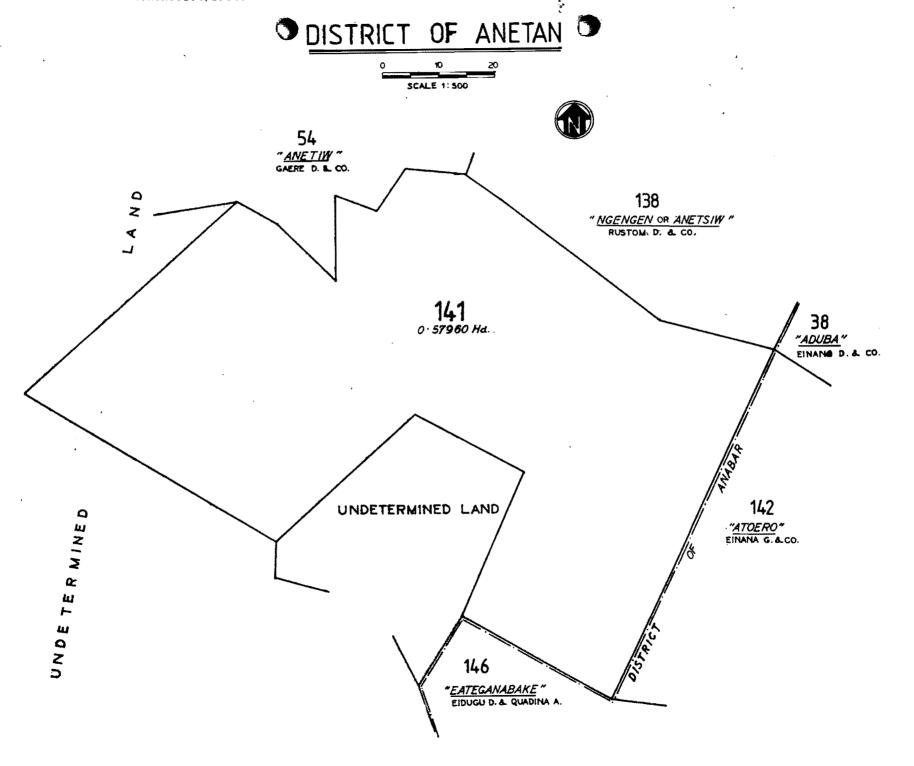

# LAND DETERMINATION

The Nauru Lands Committee herby determines the ownership of certain land or shares in land as being that shown below :-

| District | Port.<br>No. | C.L<br>P.L | Name of<br>Land | Ref.                               | Former<br>Owners        | Shares                                                                                          | Proposed o                                                                         |                            |
|----------|--------------|------------|-----------------|------------------------------------|-------------------------|-------------------------------------------------------------------------------------------------|------------------------------------------------------------------------------------|----------------------------|
| Anetan   | 141          | C.L        | Aruruw          | Land<br>Regist<br>Book-1<br>Page-2 | 928                     | 1/3                                                                                             | Ika Ditto<br>Gabwea Dan                                                            | 1/3<br>ang<br>1/9          |
| ,        |              |            |                 | 1490                               | Danang Ditto<br>(dec'd) | 1/3                                                                                             |                                                                                    |                            |
|          |              |            |                 |                                    | Eoaeo Ditto<br>(dec'd)  | 1/3                                                                                             |                                                                                    |                            |
|          |              |            |                 |                                    | P                       |                                                                                                 | Babweraga-<br>Danang<br>Eikobwit-<br>Atsime                                        | 1/9<br>1/9                 |
| ·        |              |            | Eiy             |                                    | .Eoaeo T/ee             | (Lui V.Eo<br>(Luciana<br>(Maria V.<br>(Joseph H<br>(Vincent<br>(Geraldin<br>V.Eoaeo<br>Marietta | h V.Eoaeo aeo V.Eoaeo Eoaeo amilton V.E Akowa V.Eoa e Celestine Namaduk V.Eoaeo(LT | 1/54<br>eo<br>1/54<br>1/54 |

# NOTE:

The Nauru Lands Committee wishes to promulgate the C.L Aruruw as shown above and to anyone who is dissatisfied to the Nauru Lands Committee's determination may appeal to the Supreme Court within 21 days of publication of this gazette.