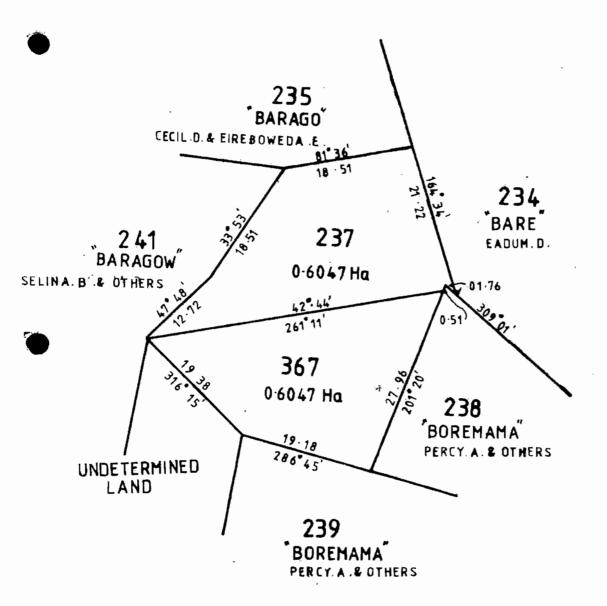

13.
LAND RE-DETERMINATION.

The Nauru Lands Committee hereby re-determines the ownership of certain land or shares in land as being that shown below :-

| District | Portion No. | C.L.<br>P.L. | Name of Land | Reference | Former Owners      | Share | Present Owners in equal shares.                                                                                                       |
|----------|-------------|--------------|--------------|-----------|--------------------|-------|---------------------------------------------------------------------------------------------------------------------------------------|
| Bauda    | 367         | p.1.         | Boromama     | G.23/6I   | Deimeang (Est of)  | ALL   | Millicent K. Aroi /I/8 Percy Adu I/8 Prentice Adu I/8 Michael Adu I/8                                                                 |
| Bauda    | 237         | p.1.         | Boromama     | G.23/6I   | Deriabaga (Est of) | ALL   | Beatrice Eva Adu I/8 Minnie J. Phillip I/8 Bessie Adu (LTO) I/8 (Est) Betty S. Bernicke I/8 Ereboweda Ephraim I/2 Cecil Deriabaga I/2 |

## DISTRICT OF BUADA

G.N. No.178/1985

# District of Buada

SCALE 1:500

G.N. No.179/1985

ONAJ