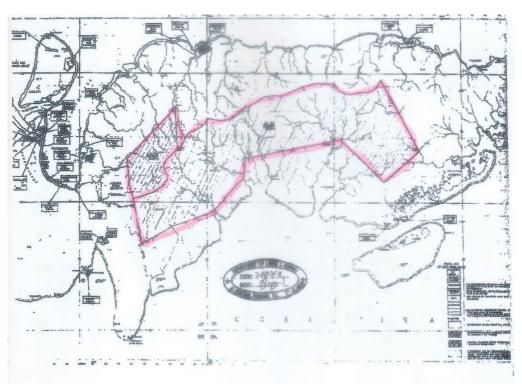

SCHEDULE I
Map of Santa Cruz

401 SCHEDULE II

| Parcel Number       | <u>Total Area (Ha)</u> | Estimated Volume (m <sup>3</sup> ) |
|---------------------|------------------------|------------------------------------|
| LR 716 266 – 001 -3 | 154.8                  | 600.00                             |
| LR 616 266 – 001-2  | 10,959.16              | 1,400.00                           |
|                     |                        |                                    |
| Total               | 11,113.96              | 2,000.00                           |