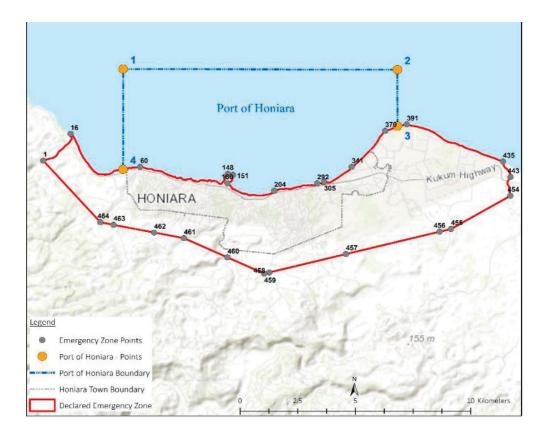

### **COORDINATES OF HONIARA EMERGENCY ZONE**

| Point ID | Latitude  | Longitude  |
|----------|-----------|------------|
| 1        | -9.420670 | 159.885000 |
| 16       | -9.409760 | 159.896000 |
| 60       | -9.423090 | 159.924000 |
| 148      | -9.425840 | 159.958000 |
| 151      | -9.426250 | 159.960000 |

| 160 $-9.429620$ $159.958000$ $204$ $-9.432660$ $159.976000$ $292$ $-9.429610$ $159.993000$ $305$ $-9.42880$ $159.996000$ $341$ $-9.422890$ $160.007000$ $379$ $-9.408190$ $160.029000$ $391$ $-9.405540$ $160.029000$ $435$ $-9.420550$ $160.07000$ $443$ $-9.426790$ $160.070000$ $454$ $-9.434410$ $160.070000$ $455$ $-9.447990$ $160.046000$ $456$ $-9.449120$ $160.005000$ $458$ $-9.465870$ $159.975000$ $459$ $-9.466370$ $159.973000$ $460$ $-9.459800$ $159.958000$ $461$ $-9.452020$ $159.941000$ $462$ $-9.449760$ $159.929000$ $463$ $-9.445640$ $159.908000$ |     |           |            |
|---------------------------------------------------------------------------------------------------------------------------------------------------------------------------------------------------------------------------------------------------------------------------------------------------------------------------------------------------------------------------------------------------------------------------------------------------------------------------------------------------------------------------------------------------------------------------|-----|-----------|------------|
| 292-9.429610159.993000305-9.428880159.996000341-9.422890160.007000379-9.408190160.020000391-9.405540160.029000435-9.420550160.067000443-9.426790160.070000454-9.434410160.070000455-9.447990160.046000456-9.449120160.042000457-9.458330160.005000458-9.466370159.975000460-9.459800159.958000461-9.452020159.941000462-9.449760159.929000463-9.446680159.913000                                                                                                                                                                                                          | 160 | -9.429620 | 159.958000 |
| 305-9.428880159.996000341-9.422890160.007000379-9.408190160.020000391-9.405540160.029000435-9.420550160.067000443-9.426790160.070000454-9.434410160.070000455-9.447990160.046000456-9.449120160.005000458-9.465870159.975000459-9.466370159.973000460-9.459800159.958000461-9.452020159.941000462-9.449760159.929000463-9.446680159.913000                                                                                                                                                                                                                                | 204 | -9.432660 | 159.976000 |
| 341-9.422890160.007000379-9.408190160.020000391-9.405540160.029000435-9.420550160.067000443-9.426790160.070000454-9.434410160.070000455-9.447990160.046000456-9.449120160.005000458-9.465870159.975000459-9.466370159.973000460-9.459800159.958000461-9.452020159.941000462-9.449760159.929000463-9.446680159.913000                                                                                                                                                                                                                                                      | 292 | -9.429610 | 159.993000 |
| 379-9.408190160.020000391-9.405540160.029000435-9.420550160.067000443-9.426790160.070000454-9.434410160.070000455-9.447990160.046000456-9.449120160.042000457-9.458330160.005000458-9.466370159.975000460-9.459800159.973000461-9.452020159.941000462-9.449760159.929000463-9.446680159.913000                                                                                                                                                                                                                                                                            | 305 | -9.428880 | 159.996000 |
| 391-9.405540160.029000435-9.420550160.067000443-9.426790160.070000454-9.434410160.070000455-9.447990160.046000456-9.449120160.042000457-9.458330160.005000458-9.466370159.975000460-9.459800159.973000461-9.452020159.941000462-9.449760159.929000463-9.446680159.913000                                                                                                                                                                                                                                                                                                  | 341 | -9.422890 | 160.007000 |
| 435-9.420550160.067000443-9.426790160.070000454-9.434410160.070000455-9.434410160.046000456-9.447990160.046000456-9.449120160.042000457-9.458330160.005000458-9.465870159.975000459-9.466370159.973000460-9.459800159.958000461-9.452020159.941000462-9.449760159.929000463-9.446680159.913000                                                                                                                                                                                                                                                                            | 379 | -9.408190 | 160.020000 |
| 443-9.426790160.070000454-9.434410160.070000455-9.434410160.046000455-9.447990160.046000456-9.449120160.042000457-9.458330160.005000458-9.465870159.975000459-9.466370159.973000460-9.459800159.958000461-9.452020159.941000462-9.449760159.929000463-9.446680159.913000                                                                                                                                                                                                                                                                                                  | 391 | -9.405540 | 160.029000 |
| 454-9.434410160.070000455-9.447990160.046000456-9.449120160.042000457-9.458330160.005000458-9.465870159.975000459-9.466370159.973000460-9.459800159.958000461-9.452020159.941000462-9.449760159.929000463-9.446680159.913000                                                                                                                                                                                                                                                                                                                                              | 435 | -9.420550 | 160.067000 |
| 455-9.447990160.046000456-9.449120160.042000457-9.458330160.005000458-9.465870159.975000459-9.466370159.973000460-9.459800159.958000461-9.452020159.941000462-9.449760159.929000463-9.446680159.913000                                                                                                                                                                                                                                                                                                                                                                    | 443 | -9.426790 | 160.070000 |
| 456-9.449120160.042000457-9.458330160.005000458-9.465870159.975000459-9.466370159.973000460-9.459800159.958000461-9.452020159.941000462-9.449760159.929000463-9.446680159.913000                                                                                                                                                                                                                                                                                                                                                                                          | 454 | -9.434410 | 160.070000 |
| 457-9.458330160.005000458-9.465870159.975000459-9.466370159.973000460-9.459800159.958000461-9.452020159.941000462-9.449760159.929000463-9.446680159.913000                                                                                                                                                                                                                                                                                                                                                                                                                | 455 | -9.447990 | 160.046000 |
| 458-9.465870159.975000459-9.466370159.973000460-9.459800159.958000461-9.452020159.941000462-9.449760159.929000463-9.446680159.913000                                                                                                                                                                                                                                                                                                                                                                                                                                      | 456 | -9.449120 | 160.042000 |
| 459-9.466370159.973000460-9.459800159.958000461-9.452020159.941000462-9.449760159.929000463-9.446680159.913000                                                                                                                                                                                                                                                                                                                                                                                                                                                            | 457 | -9.458330 | 160.005000 |
| 460-9.459800159.958000461-9.452020159.941000462-9.449760159.929000463-9.446680159.913000                                                                                                                                                                                                                                                                                                                                                                                                                                                                                  | 458 | -9.465870 | 159.975000 |
| 461-9.452020159.941000462-9.449760159.929000463-9.446680159.913000                                                                                                                                                                                                                                                                                                                                                                                                                                                                                                        | 459 | -9.466370 | 159.973000 |
| 462-9.449760159.929000463-9.446680159.913000                                                                                                                                                                                                                                                                                                                                                                                                                                                                                                                              | 460 | -9.459800 | 159.958000 |
| 463 -9.446680 159.913000                                                                                                                                                                                                                                                                                                                                                                                                                                                                                                                                                  | 461 | -9.452020 | 159.941000 |
|                                                                                                                                                                                                                                                                                                                                                                                                                                                                                                                                                                           | 462 | -9.449760 | 159.929000 |
| 464 -9.445640 159.908000                                                                                                                                                                                                                                                                                                                                                                                                                                                                                                                                                  | 463 | -9.446680 | 159.913000 |
|                                                                                                                                                                                                                                                                                                                                                                                                                                                                                                                                                                           | 464 | -9.445640 | 159.908000 |

# **COORDINATES OF PORT OF HONIARA**

| Point ID | Latitude  | Longitude  |
|----------|-----------|------------|
| 1        | -9.383330 | 159.916700 |
| 2        | -9.383330 | 160.025000 |
| 3        | -9.406243 | 160.025000 |
| 4        | -9.424115 | 159.916762 |
|          |           |            |

## MAP INDICATING HONIARA EMERGENCY ZONE AND PORT OF HONIARA

Dated this twenty-fifth day of November 2021

**SIR DAVID VUNAGI** GOVERNOR - GENERAL